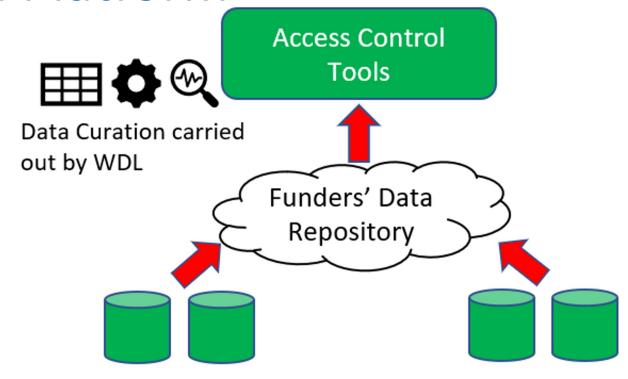

#### **Funder Data Platform**

Funders' private systems
First drawing of the Funder Data Platform,
Wellcome Data Labs

Digital Science Spotlight - Bridging the Gender Gap #WiSTEMspotlight #ALD15 - Digital Science (digital-science.com)