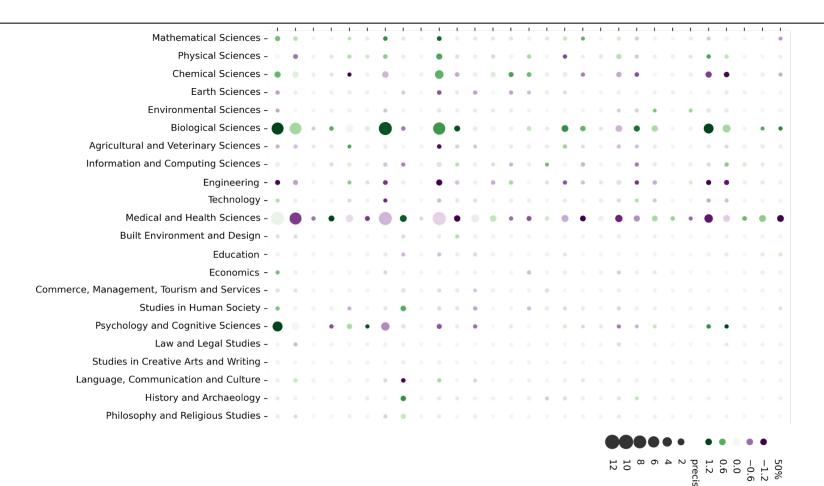

### Compare field effects across funders

https://xkcd.com/2347/

Legal system by <a href="http://www.nyphotographic.com/">Nick Youngson</a> <a rel="license" href="https://creativecommons.org/licenses/by-sa/3.0/">CC BY-SA 3.0</a> <a href="http://pix4free.org/">Pix4free</a>