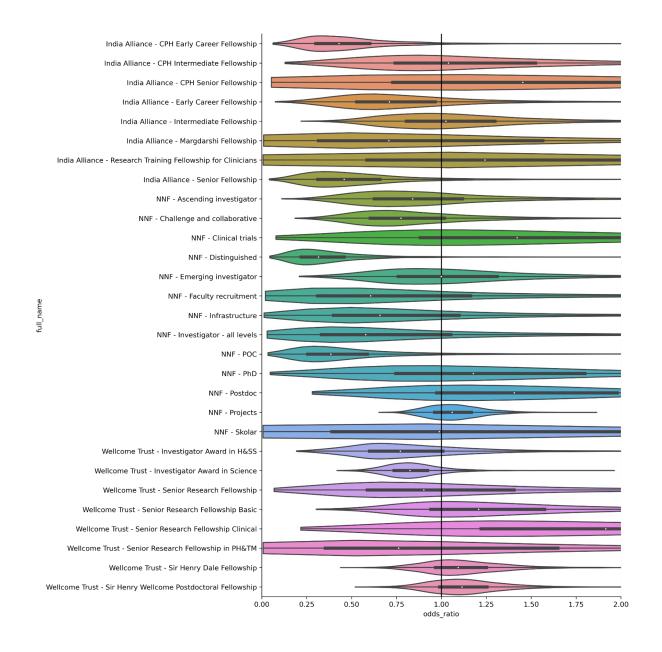

### Compare gender effects across funders

# Compare gender differences across funders