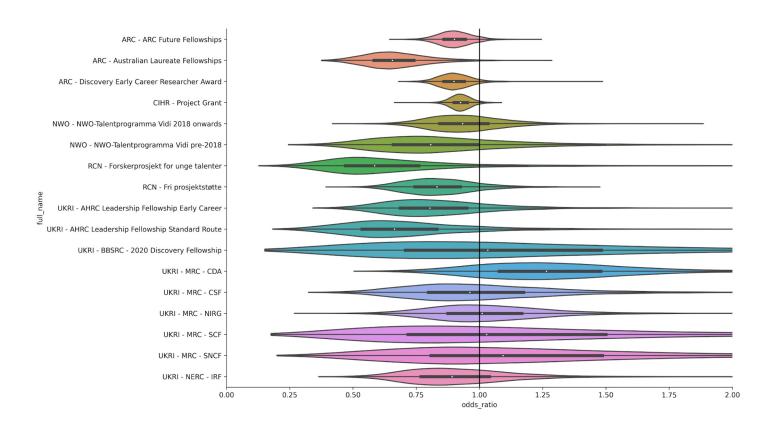

### Compare gender effects across funders

# Compare gender differences across funders