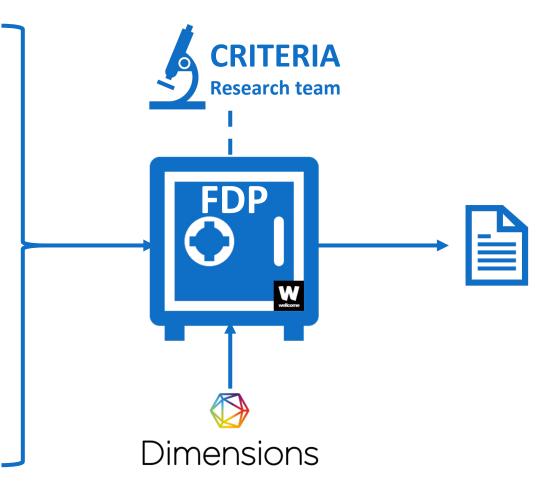

#### **Funder Data Platform**

Funders' private systems
First drawing of the Funder Data Platform,
Wellcome Data Labs

Digital Science Spotlight - Bridging the Gender Gap #WiSTEMspotlight #ALD15 - Digital Science (digital-science.com)